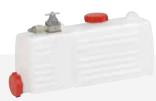

## High Performance Thermal Fog Generators

Spraying tank, polyethylene, capacity 7 I, Swingfog SN 50 PE

Spraying tank, stainless steel, capacity 9 l, Swingfog SN 50-10

Spraying tank, polyethylene, capacity 10 I, Swingfog SN 50-10 PE

## Swingfog SN 50 (all versions)

| Power, combustion chamber                                                                | 18.7 kW/25.4 hp (16,100 kcal/h)                                                                                                                                                                                                                                                                                                                                                                                                                                                                                                              |
|------------------------------------------------------------------------------------------|----------------------------------------------------------------------------------------------------------------------------------------------------------------------------------------------------------------------------------------------------------------------------------------------------------------------------------------------------------------------------------------------------------------------------------------------------------------------------------------------------------------------------------------------|
| Fuel tank Stainless steel, capacity Feed pressure Fuel Fuel consumption                  | approx. 1.4 l<br>approx. 0.12 up to 0.13 bar<br>standard grade petrol, leaded or unleaded, at least 74 octane<br>approx. 2 l/h                                                                                                                                                                                                                                                                                                                                                                                                               |
| Spraying tank Capacity                                                                   | SN 50 SN 50 PE SN 50-10 SN 50-10 PE 6.5 I 7.0 I 9.0 I 10.0 I stainless steel polyethylene stainless steel polyethylene                                                                                                                                                                                                                                                                                                                                                                                                                       |
| Feed pressure                                                                            | approx. 0.3 up to 0.35 bar (depending on dosage nozzle used)                                                                                                                                                                                                                                                                                                                                                                                                                                                                                 |
| Ignition                                                                                 | electronic ignition coil,<br>4 dry batteries 1.5 V each in series, negative on ground (optional accessory)                                                                                                                                                                                                                                                                                                                                                                                                                                   |
| Output (measured with water, approx.)                                                    | dosage nozzles, stainless steel 0.7 10 l/h 0.8 14 l/h 0.9 17.5 l/h 1.0 20.5 l/h 1.1 23.5 l/h 1.2 27 l/h 1.4 32 l/h 1.7 42 l/h                                                                                                                                                                                                                                                                                                                                                                                                                |
| Dimensions                                                                               | SN 50/SN 50 PE: 133 x 29 x 33 cm<br>SN 50-10/SN 50-10 PE: 133 x 34 x 33 cm                                                                                                                                                                                                                                                                                                                                                                                                                                                                   |
| Weight (empty)                                                                           | <u>SN 50</u> <u>SN 50 PE</u> <u>SN 50-10</u> <u>SN 50-10 PE</u><br>8.75 kg 8.7 kg 9.1 kg 9.0 kg                                                                                                                                                                                                                                                                                                                                                                                                                                              |
| Automatic chemical solution cut-off device                                               | all Swingfog SN 50 versions can also be supplied with factory-mounted automatic chemical solution cut-off device for the fogging mixture                                                                                                                                                                                                                                                                                                                                                                                                     |
| Special version Swingfog SN 50 A                                                         | with factory-mounted automatic chemical solution cut-off device and special fog outlet to fog directly into smallest holes and into sewage systems.  Available with the following spraying tanks:  SN 50/A, 6.5 I, stainless steel  SN 50 PE/A, 7.0 I, polyethylene  SN 50-10/A, 9.0 I, stainless steel  SN 50-10 PE/A, 10.0 I, polyethylene                                                                                                                                                                                                 |
| Standard accessories for all versions                                                    | fogging tube, stainless steel dosage nozzles, stainless steel 0.8 / 1.0 / 1.2 (nozzle 1.0 already installed) fuel funnel with strainer (mesh width 0.1 mm, stainless steel) chemical funnel with strainer (mesh width 0.1 mm, stainless steel) filter insert spraying tank, stainless steel tool kit cleaning equipment set of spares (gaskets, O-rings, diaphragms) carrying strap ear protection (2 sets) dip stick/level indicator for spraying tank (for Swingfog SN 50 and SN 50-10 only) instruction manual including spare parts list |
| Optional accessories (available at extra charge) for all versions                        |                                                                                                                                                                                                                                                                                                                                                                                                                                                                                                                                              |
| Dosage nozzles, stainless steel                                                          | 0.7 / 0.9 / 1.1 / 1.4 / 1.7                                                                                                                                                                                                                                                                                                                                                                                                                                                                                                                  |
| High performance fogging tube, stainless steel (solely for water-based fogging mixtures) | to optimize the droplet spectrum, no deposits of larger drops in front of the unit                                                                                                                                                                                                                                                                                                                                                                                                                                                           |
| Silencer                                                                                 | all versions                                                                                                                                                                                                                                                                                                                                                                                                                                                                                                                                 |
| Manometer set                                                                            | for workshop use                                                                                                                                                                                                                                                                                                                                                                                                                                                                                                                             |
|                                                                                          |                                                                                                                                                                                                                                                                                                                                                                                                                                                                                                                                              |