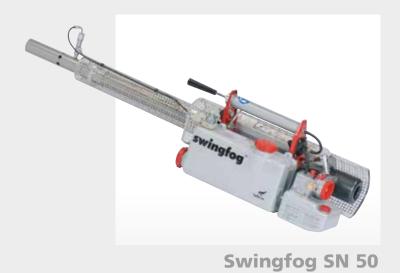

## High Performance Thermal Fog Generators

Spraying tank, polyethylene, capacity 7 I, Swingfog SN 50 PE

Spraying tank, stainless steel, capacity 9 l, Swingfog SN 50-10

Spraying tank, polyethylene, capacity 10 I, Swingfog SN 50-10 PE

## Swingfog SN 50 (all versions)

| Power, combustion chamber                                                                | 18.7 kW/25.4 hp (16,100 kcal/h)                                                                                                                                                                                                                                                                                                                                                                                                                                                                                                              |
|------------------------------------------------------------------------------------------|----------------------------------------------------------------------------------------------------------------------------------------------------------------------------------------------------------------------------------------------------------------------------------------------------------------------------------------------------------------------------------------------------------------------------------------------------------------------------------------------------------------------------------------------|
| Fuel tank Stainless steel, capacity Feed pressure Fuel Fuel consumption                  | approx. 1.4 l<br>approx. 0.12 up to 0.13 bar<br>standard grade petrol, leaded or unleaded, at least 74 octane<br>approx. 2 l/h                                                                                                                                                                                                                                                                                                                                                                                                               |
| Spraying tank Capacity                                                                   | SN 50 SN 50 PE SN 50-10 SN 50-10 PE 6.5 I 7.0 I 9.0 I 10.0 I stainless steel polyethylene stainless steel polyethylene                                                                                                                                                                                                                                                                                                                                                                                                                       |
| Feed pressure                                                                            | approx. 0.3 up to 0.35 bar (depending on dosage nozzle used)                                                                                                                                                                                                                                                                                                                                                                                                                                                                                 |
| Ignition                                                                                 | electronic ignition coil,<br>4 dry batteries 1.5 V each in series, negative on ground (optional accessory)                                                                                                                                                                                                                                                                                                                                                                                                                                   |
| Output (measured with water, approx.)                                                    | dosage nozzles, stainless steel 0.7 10 l/h 0.8 14 l/h 0.9 17.5 l/h 1.0 20.5 l/h 1.1 23.5 l/h 1.2 27 l/h 1.4 32 l/h 1.7 42 l/h                                                                                                                                                                                                                                                                                                                                                                                                                |
| Dimensions                                                                               | SN 50/SN 50 PE: 133 x 29 x 33 cm<br>SN 50-10/SN 50-10 PE: 133 x 34 x 33 cm                                                                                                                                                                                                                                                                                                                                                                                                                                                                   |
| Weight (empty)                                                                           | <u>SN 50</u> <u>SN 50 PE</u> <u>SN 50-10</u> <u>SN 50-10 PE</u><br>8.75 kg 8.7 kg 9.1 kg 9.0 kg                                                                                                                                                                                                                                                                                                                                                                                                                                              |
| Automatic chemical solution cut-off device                                               | all Swingfog SN 50 versions can also be supplied with factory-mounted automatic chemical solution cut-off device for the fogging mixture                                                                                                                                                                                                                                                                                                                                                                                                     |
| Special version Swingfog SN 50 A                                                         | with factory-mounted automatic chemical solution cut-off device and special fog outlet to fog directly into smallest holes and into sewage systems.  Available with the following spraying tanks:  SN 50/A, 6.5 I, stainless steel  SN 50 PE/A, 7.0 I, polyethylene  SN 50-10/A, 9.0 I, stainless steel  SN 50-10 PE/A, 10.0 I, polyethylene                                                                                                                                                                                                 |
| Standard accessories for all versions                                                    | fogging tube, stainless steel dosage nozzles, stainless steel 0.8 / 1.0 / 1.2 (nozzle 1.0 already installed) fuel funnel with strainer (mesh width 0.1 mm, stainless steel) chemical funnel with strainer (mesh width 0.1 mm, stainless steel) filter insert spraying tank, stainless steel tool kit cleaning equipment set of spares (gaskets, O-rings, diaphragms) carrying strap ear protection (2 sets) dip stick/level indicator for spraying tank (for Swingfog SN 50 and SN 50-10 only) instruction manual including spare parts list |
| Optional accessories (available at extra charge) for all versions                        |                                                                                                                                                                                                                                                                                                                                                                                                                                                                                                                                              |
| Dosage nozzles, stainless steel                                                          | 0.7 / 0.9 / 1.1 / 1.4 / 1.7                                                                                                                                                                                                                                                                                                                                                                                                                                                                                                                  |
| High performance fogging tube, stainless steel (solely for water-based fogging mixtures) | to optimize the droplet spectrum, no deposits of larger drops in front of the unit                                                                                                                                                                                                                                                                                                                                                                                                                                                           |
| Silencer                                                                                 | all versions                                                                                                                                                                                                                                                                                                                                                                                                                                                                                                                                 |
| Manometer set                                                                            | for workshop use                                                                                                                                                                                                                                                                                                                                                                                                                                                                                                                             |
|                                                                                          |                                                                                                                                                                                                                                                                                                                                                                                                                                                                                                                                              |