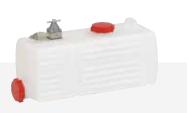

## High Performance Thermal Fog Generators

Spraying tank, polyethylene, capacity 7 I, Swingfog SN 50 PE

Spraying tank, stainless steel, capacity 9 l, Swingfog SN 50-10

Spraying tank, polyethylene, capacity 10 I, Swingfog SN 50-10 PE

## Swingfog SN 50 (all versions)

| Power, combustion chamber                                                                | 18.7 kW/25.4 hp (16,100 kcal/h)                                                                                                                                                                                                                                                                                                                                                                                                                                                                                                              |
|------------------------------------------------------------------------------------------|----------------------------------------------------------------------------------------------------------------------------------------------------------------------------------------------------------------------------------------------------------------------------------------------------------------------------------------------------------------------------------------------------------------------------------------------------------------------------------------------------------------------------------------------|
| Fuel tank Stainless steel, capacity Feed pressure Fuel Fuel consumption                  | approx. 1.4 l<br>approx. 0.12 up to 0.13 bar<br>standard grade petrol, leaded or unleaded, at least 74 octane<br>approx. 2 l/h                                                                                                                                                                                                                                                                                                                                                                                                               |
| Spraying tank Capacity                                                                   | SN 50 SN 50 PE SN 50-10 SN 50-10 PE 6.5 I 7.0 I 9.0 I 10.0 I stainless steel polyethylene stainless steel polyethylene                                                                                                                                                                                                                                                                                                                                                                                                                       |
| Feed pressure                                                                            | approx. 0.3 up to 0.35 bar (depending on dosage nozzle used)                                                                                                                                                                                                                                                                                                                                                                                                                                                                                 |
| Ignition                                                                                 | electronic ignition coil,<br>4 dry batteries 1.5 V each in series, negative on ground (optional accessory)                                                                                                                                                                                                                                                                                                                                                                                                                                   |
| Output (measured with water, approx.)                                                    | dosage nozzles, stainless steel 0.7 10 l/h 0.8 14 l/h 0.9 17.5 l/h 1.0 20.5 l/h 1.1 23.5 l/h 1.2 27 l/h 1.4 32 l/h 1.7 42 l/h                                                                                                                                                                                                                                                                                                                                                                                                                |
| Dimensions                                                                               | SN 50/SN 50 PE: 133 x 29 x 33 cm<br>SN 50-10/SN 50-10 PE: 133 x 34 x 33 cm                                                                                                                                                                                                                                                                                                                                                                                                                                                                   |
| Weight (empty)                                                                           | <u>SN 50</u> <u>SN 50 PE</u> <u>SN 50-10</u> <u>SN 50-10 PE</u><br>8.75 kg 8.7 kg 9.1 kg 9.0 kg                                                                                                                                                                                                                                                                                                                                                                                                                                              |
| Automatic chemical solution cut-off device                                               | all Swingfog SN 50 versions can also be supplied with factory-mounted automatic chemical solution cut-off device for the fogging mixture                                                                                                                                                                                                                                                                                                                                                                                                     |
| Special version Swingfog SN 50 A                                                         | with factory-mounted automatic chemical solution cut-off device and special fog outlet to fog directly into smallest holes and into sewage systems.  Available with the following spraying tanks:  SN 50/A, 6.5 I, stainless steel  SN 50 PE/A, 7.0 I, polyethylene  SN 50-10/A, 9.0 I, stainless steel  SN 50-10 PE/A, 10.0 I, polyethylene                                                                                                                                                                                                 |
| Standard accessories for all versions                                                    | fogging tube, stainless steel dosage nozzles, stainless steel 0.8 / 1.0 / 1.2 (nozzle 1.0 already installed) fuel funnel with strainer (mesh width 0.1 mm, stainless steel) chemical funnel with strainer (mesh width 0.1 mm, stainless steel) filter insert spraying tank, stainless steel tool kit cleaning equipment set of spares (gaskets, O-rings, diaphragms) carrying strap ear protection (2 sets) dip stick/level indicator for spraying tank (for Swingfog SN 50 and SN 50-10 only) instruction manual including spare parts list |
| Optional accessories (available at extra charge) for all versions                        |                                                                                                                                                                                                                                                                                                                                                                                                                                                                                                                                              |
| Dosage nozzles, stainless steel                                                          | 0.7 / 0.9 / 1.1 / 1.4 / 1.7                                                                                                                                                                                                                                                                                                                                                                                                                                                                                                                  |
| High performance fogging tube, stainless steel (solely for water-based fogging mixtures) | to optimize the droplet spectrum, no deposits of larger drops in front of the unit                                                                                                                                                                                                                                                                                                                                                                                                                                                           |
| Silencer                                                                                 | all versions                                                                                                                                                                                                                                                                                                                                                                                                                                                                                                                                 |
| Manometer set                                                                            | for workshop use                                                                                                                                                                                                                                                                                                                                                                                                                                                                                                                             |
|                                                                                          |                                                                                                                                                                                                                                                                                                                                                                                                                                                                                                                                              |