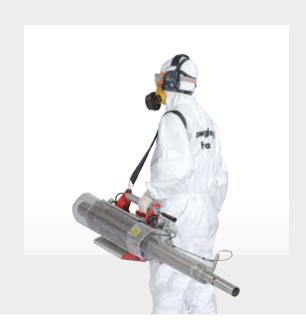

## TECHNOLOGY FOR PROFESSIONALS

Swingfog – the optimal machines for Vector and Pest Control. Plant Protection in Greenhouses and Plantations.

Disinfection in Food Processing and Animal Production. Stock Protection in Warehouses.

Anti-Sprouting Treatment of Potatoes.