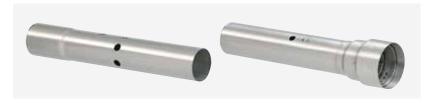

Standard fogging tube for oil-based fogging mixtures

High performance fogging tube for water-based fogging mixtures only

## Swingfog SN 50 (all versions)

| Power, combustion chamber                                                                | 18.7 kW/25.4 hp (16,100 kcal/h)                                                                                                                                                                                                                                                                                                                                                                                                                                                                                                              |
|------------------------------------------------------------------------------------------|----------------------------------------------------------------------------------------------------------------------------------------------------------------------------------------------------------------------------------------------------------------------------------------------------------------------------------------------------------------------------------------------------------------------------------------------------------------------------------------------------------------------------------------------|
| Fuel tank Stainless steel, capacity Feed pressure Fuel Fuel consumption                  | approx. 1.4 l<br>approx. 0.12 up to 0.13 bar<br>standard grade petrol, leaded or unleaded, at least 74 octane<br>approx. 2 l/h                                                                                                                                                                                                                                                                                                                                                                                                               |
| Spraying tank Capacity                                                                   | SN 50 SN 50 PE SN 50-10 SN 50-10 PE 6.5 I 7.0 I 9.0 I 10.0 I stainless steel polyethylene stainless steel polyethylene                                                                                                                                                                                                                                                                                                                                                                                                                       |
| Feed pressure                                                                            | approx. 0.3 up to 0.35 bar (depending on dosage nozzle used)                                                                                                                                                                                                                                                                                                                                                                                                                                                                                 |
| Ignition                                                                                 | electronic ignition coil,<br>4 dry batteries 1.5 V each in series, negative on ground (optional accessory)                                                                                                                                                                                                                                                                                                                                                                                                                                   |
| Output (measured with water, approx.)                                                    | dosage nozzles, stainless steel 0.7 10 l/h 0.8 14 l/h 0.9 17.5 l/h 1.0 20.5 l/h 1.1 23.5 l/h 1.2 27 l/h 1.4 32 l/h 1.7 42 l/h                                                                                                                                                                                                                                                                                                                                                                                                                |
| Dimensions                                                                               | SN 50/SN 50 PE: 133 x 29 x 33 cm<br>SN 50-10/SN 50-10 PE: 133 x 34 x 33 cm                                                                                                                                                                                                                                                                                                                                                                                                                                                                   |
| Weight (empty)                                                                           | <u>SN 50</u> <u>SN 50 PE</u> <u>SN 50-10</u> <u>SN 50-10 PE</u><br>8.75 kg 8.7 kg 9.1 kg 9.0 kg                                                                                                                                                                                                                                                                                                                                                                                                                                              |
| Automatic chemical solution cut-off device                                               | all Swingfog SN 50 versions can also be supplied with factory-mounted automatic chemical solution cut-off device for the fogging mixture                                                                                                                                                                                                                                                                                                                                                                                                     |
| Special version Swingfog SN 50 A                                                         | with factory-mounted automatic chemical solution cut-off device and special fog outlet to fog directly into smallest holes and into sewage systems.  Available with the following spraying tanks:  SN 50/A, 6.5 I, stainless steel  SN 50 PE/A, 7.0 I, polyethylene  SN 50-10/A, 9.0 I, stainless steel  SN 50-10 PE/A, 10.0 I, polyethylene                                                                                                                                                                                                 |
| Standard accessories for all versions                                                    | fogging tube, stainless steel dosage nozzles, stainless steel 0.8 / 1.0 / 1.2 (nozzle 1.0 already installed) fuel funnel with strainer (mesh width 0.1 mm, stainless steel) chemical funnel with strainer (mesh width 0.1 mm, stainless steel) filter insert spraying tank, stainless steel tool kit cleaning equipment set of spares (gaskets, O-rings, diaphragms) carrying strap ear protection (2 sets) dip stick/level indicator for spraying tank (for Swingfog SN 50 and SN 50-10 only) instruction manual including spare parts list |
| Optional accessories (available at extra charge) for all versions                        |                                                                                                                                                                                                                                                                                                                                                                                                                                                                                                                                              |
| Dosage nozzles, stainless steel                                                          | 0.7 / 0.9 / 1.1 / 1.4 / 1.7                                                                                                                                                                                                                                                                                                                                                                                                                                                                                                                  |
| High performance fogging tube, stainless steel (solely for water-based fogging mixtures) | to optimize the droplet spectrum, no deposits of larger drops in front of the unit                                                                                                                                                                                                                                                                                                                                                                                                                                                           |
| Silencer                                                                                 | all versions                                                                                                                                                                                                                                                                                                                                                                                                                                                                                                                                 |
| Manometer set                                                                            | for workshop use                                                                                                                                                                                                                                                                                                                                                                                                                                                                                                                             |
|                                                                                          |                                                                                                                                                                                                                                                                                                                                                                                                                                                                                                                                              |